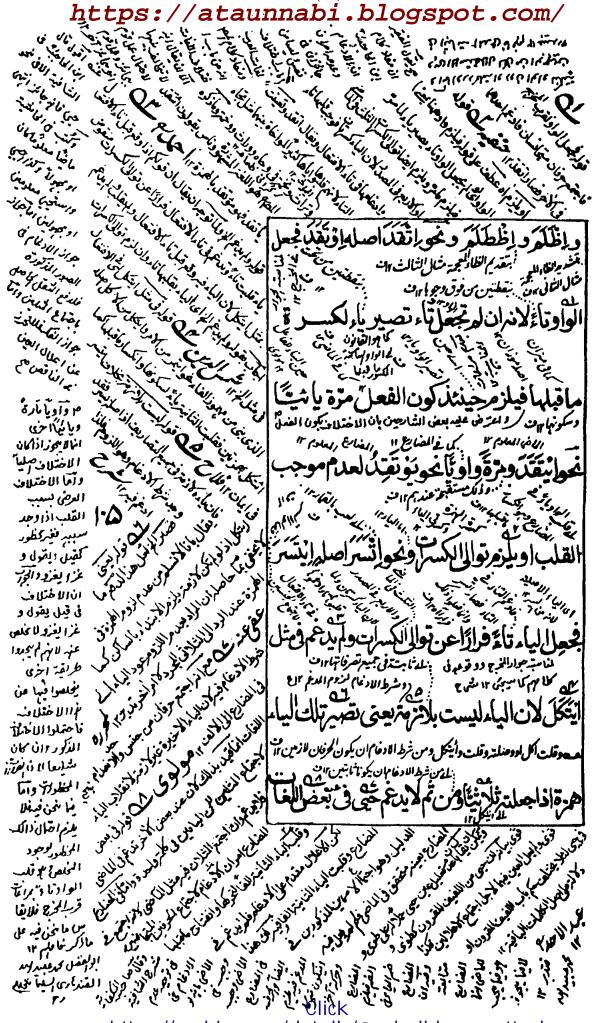

ولما كان مراح الارواح كنابا جيد آغاية الجودة في علم الصرف و على الكنب المذكور حواشي للعلماء بعضها منعلقة لا يفهيما المبندى بدون البيان و التقصل و بعضها فيها غلط بين من النكاب"

وقد كتب عليه بعض المعاصرين حواشي و تصعحات لكن ما ازالوا عنه الغواشي بل بعضم جعل ما بهوا الصعيع في الواقع بحسبه فهنم غلط كما سنبين لك تلك المواضع فاردت ان اكتب عليه وعلى حواشيه ارقاما مفيلة وتصيحات واقعية على حسب المقلور واعلم ان في صبيحاشية ببونه العبارة اى الى قضارما ربه من الله آه بحذف المضا فات الثلثة كما في قوله تعالى فقبضت قبضة من اثر الرسول" اي من اثر حا فرفرس الرسول كنا في تميرين الطلاب شرح الانصية للحاللا لازبري آه وسنه الحاشية في المنقول عنه أبضا تكون بالعبارة المسطورة وقد صرف العلماء والطلباء عنان الانهان الى فهم هذأ ألحاشية وبيان الضافات الثلثة في المشبه والشبه به" فقالوا ما قالوا وقد بنلو جهلهم لكن إسومهم جالاً و ابعلهم فياً ---- حيت كتب المضافين بلل المضافات الثلثه لزعمه ذالك نصيحا "فاسمع لما يقول الفقيو بعون الملك القدير" قال الفاضل عصام الدينٌ في حاشية الضوائد الضيائية صسي على ح عمولوجعل المضاف مصدر آميمياً "لم يحتج آه مهذه العبارة منة تل على ان الفظ المضاف قليجي بالمعني المصدري" وايضا قسم الحكماء مقولات العرض الى تسعة مذكورة في كبتهم و عنو امنها مقولة "-- قد عبر عنها صاحبة هناية الحكمة بمقولة الاضافة وقد عبر عنها الصَّدر الشيرازيُّ في مواضع من كتابه بمقولة المضاف فعلم من إنين التعبيرين أن المضاف والاضافة بمني واحد" وافا عرفت بنا فلنبين لك حقيقة الامر في ذالك وبي ان الاضافة معناها الشهة اي نسبة بشي الى شيئي"

فا لمضاف يكون كل واحد من الشئين وكزا وكنا العضاف اليه مثلًا ان الابوة والبنوة اضافته بين الاب و الابن قان العبرالاب مضافا الى الابن بالابوة يكون الاب مضافا والا بن مضاف اليه وان اعتبرالابن مضافاً الى الاب بالبنوة يكون بالعكس وكنا في غلام زيد= الغلام مضاف الى زيلبا الملوكية و زيد مضاف الى الغلام بالمالكية و ويكنا في سائر الاضافات فالمضافه بالمعنى المصدى شامل للمضاف المضاف اليه فضى الحاشية

المنذكورة لفظ العضاف بالمعنع المصدى" فكانه قال بحزف الأضافات الثلثة يعنى الضاف والمضاف اليه"

فالمضافات الثالثة في المشبه لفظ قضاء ولفظ ما رب و ضبير ما ربه و في المشبه به = لفظ حا قمة و لفظ فرس" و الضمير الذي في رسوله يعني الذي عوض عنه الالف و الام لما تقررفي اللحوان الافسه والاام قدتكون عوضا عن المضاف اليه ولا تبال بالفرق بين المشبه و المشبه به في الوصل و الفصل لان اصل اتشبيه في وجود المصافات الثلثة فيها وقد و جيت هذا ونقول ايضا التغليب باب واسع في العربية و بجرى في فنون كثيرة و حقيقة ان يغلُّب احدُ الشيئين على الاخر في الاسم و يُسمى باسمه ثم يُبنى الاسم المذكور او يجمع كما ابًا غلبه الآب على الام في اسم الآب فسيمي كلايما بالابوين" وكما غلب عمر على ابى بكر في لفظ عمر فيسى كلايما بالعمرين وكما غلبه الاب على الجدو جدا لجد و بكنا فيسمى كلهم بلفظ الاباء ووجوه تغليب احد الاسمين على الاخر رون الكس مختلفة مبسوطة في كتب التحوو المعاني اذا عرفة فتح باب التغليب في التثنية و الجمع فنقول لعل المحشى المذكور غلبه لفظ المضافه على المضاف البه فيشبي كلابما مضافاً " ثم جمع لفظ المضافات تغليباً " و نزيدك توضيحًا انتشاء الاشكال في هذا الحاشية ان لغظ المضاف في العرف يقال لاول اللفظين في مثل غلام زيدٍ و اللفظ الثاني يقال له المضاف اليه وبهذا المعنيرلا يُوجدا لمضافات الثلثة لا في المشبِّه ولا في المشبه به ولعل صاحب النقط عرف بنا المعني التمعارف - فقط مكسر على محولفظ المضا فات الثلثة و-كتاية لفظ بحنف المضافين-

ولما كان الكتاب الذى نقل منهم بنه الحاشية مسمى بتمرين الطلاب و معنے التمرين الا متحان و الا عنياد على فهم اللقائق كتب بنا الحاشية بالعبارة المسطورة فقه حاوز تميرين بنه الحاشية من الطلباء الى الغلماء والله الموفق و المعين و به نستعين تمية تحواشه محول محقوله و يقوى آه قال بعض الشارحين عطف على ام العلوم لكونه بمعني يلد العلوم مثل قوله تعالى على قرائة الكوفيين فالق الاصباح و جعل الليل سكنا "عطف قوله جعل على على فالق لكونه بمعني فلق انتهى اقول بنا الاعراب مع كونه قاصر آعن مدح التحولا يليق بحال المبتلى المتعلم لهنا التكاب و الاولى ان يجعل الواو لا ستينا فه النحوى و بنه الواو كثيرة في كتاب الهناية " مع عيد "